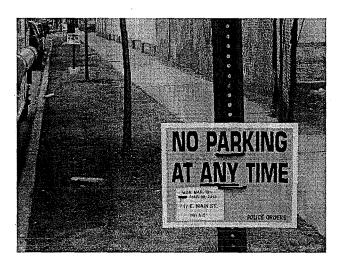

# **Posting for Temporary Parking Restrictions**

## Instructions

- Partial & full block postings: signs every 50-60 feet.
   Single address postings: signs at the boundaries of your property.
- 2. Signs **must** be 3-4 feet off the ground, facing oncoming traffic, and perpendicular to the street.
- 3. Signs should be placed within 3 feet of the curb.
- Call (608) 266-4622 (Monday Friday before 3pm) for signs to be checked.
   Signs must be approved 48 hours in advance before enforcement can be taken.
- Changes to your No Parking signs (dates) must be updated through Parking Utility and the signs will need to be rechecked.
- You are responsible for removing your temporary posting signs and uncovering any signs that were covered.

# Things to Remember

- Signs may not be attached to trees or electrical poles & cannot be blocked by trees, bushes, poles, etc.
- Signs must be securely fastened to the stake & secure in the ground.

# Who to Call for Enforcement

If a vehicle is parked in your approved posted area, contact dispatch at (608) 266-4275.